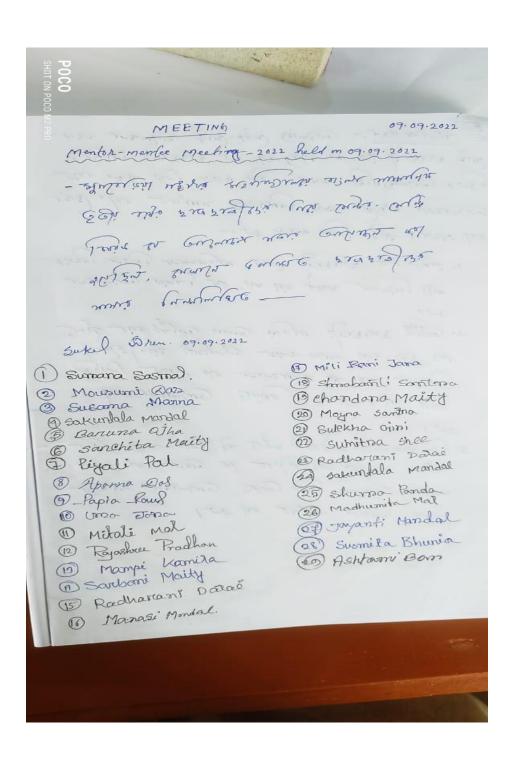

#### **Members present:**

- 1. Dr. Pintu Roychoudhury, HOD, Assistant Prof., Dept. of Bengali
- 2. Dr. Goutam Barman, Associate Prof., Dept. of Bengali
- 3. Mr. Sukal Soren, Assistant Prof., Dept. of Bengali
- 4. Mr. Biswajit Samanta, SACT Teacher, Dept. of Bengali
- 5. Mrs. Suparna Jana, SACT Teacher, Dept. of Bengali
- 6. Mr. Rajesh Khan, SACT Teacher, Dept. of Bengali.
- 7. Mr. Saheb Kumar Hazra, Contractual Teacher, Dept. of Bengali.
- 8. Mr. Pranab Mahapatra, Contractual Teacher, Dept. of Bengali

A short meeting was arranged at 3 pm regarding the implementation of "Mentor Mentee Club" in our Department. All teachers of the department joined the meeting in time. Dr. Pintu Roy Choudhury, HOD of Dept. of Bengali chaired the meeting.

#### **Decision taken in the meeting is:**

- (1) It is decided that **Dr. Pintu Roy Choudhury** will be coordinator of this programme.
- (2) It is decided that **Mr. Sukal Soren** will be joint-coordinator of this programme.
- (3) A mentor mentee programme will be held on 05.01.2023.
- (4) Approved list of the Mentors and list of mentees assigned to mentor is formatted which are given bellow.