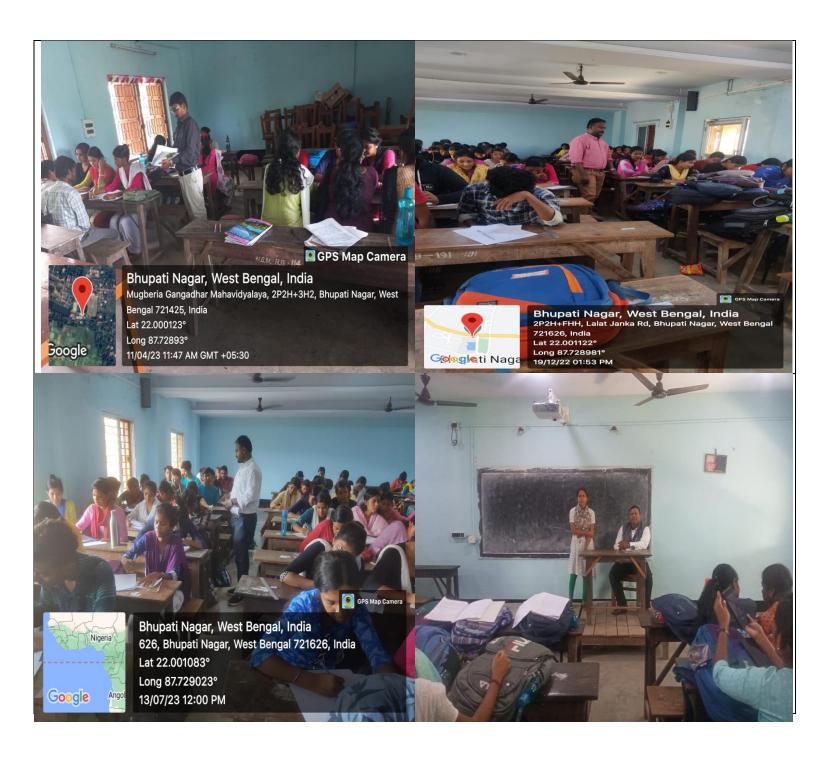

In the light of this, a committee was formed under the mentorship of the Principal, Mugberia Gangadhar Mahavidyalaya, Dr. Swapan Kumar Mishra and Dr. Pintu Roy Choudhury, Assistant Prof.and HOD of Department of Bengali as Convener to conduct the program in a systematic manner. The "Mentor Mentee Program" was completed successfully under the proper guidance of Hon'ble Principal Sir Dr Swapan Kumar Mishra and Hon'ble Dr. Pintu RoyChoudhury sir (Assistant Professor, HOD, ), through face-to-face program on 22.12.2023 with 79 participants.

In the welcome address Dr. Pintu RoyChoudhury, Assistant Professor, HOD, of Bengali Department had briefly discussed about the relevance of organizing "Mentor Mentee program" in the transition period to move towards the digital milieu along with the uncertainties owing to the covid-19 situation. Learners should do self-analysis to find out their strengths as well as weaknesses. Our Principal sir, Dr. Swapan Kumar Mishra also briefly discuss about mentor mentee program and also motivate the students participant all the program and reports all the problem to the mentors friendly every time. Mr, Sukal Soren, Assistant Professor, Dept of Bengali discussed in details about the importance of this programme. All the others teacher clearly discuss about the objectives of this program and motivate to participate friendly. At the end of the program the vote of thanks was proposed by Dr. Pintu RoyChoudhury, Associate Professor, HOD, Department of Bengali.