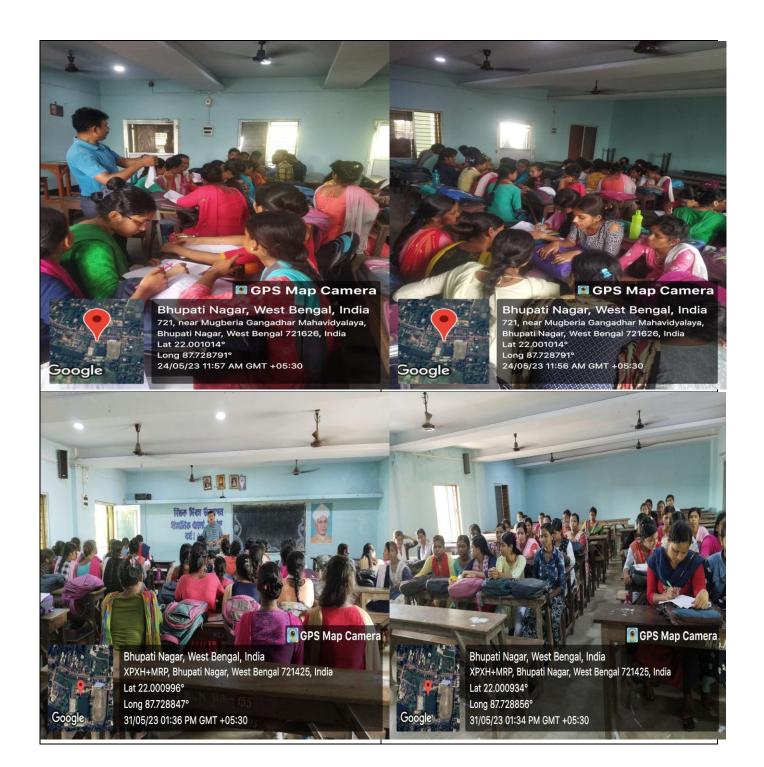

In the light of this, a committee was formed under the mentorship of the Principal, Mugberia Gangadhar Mahavidyalaya, Dr. Swapan Kumar Mishra and Dr. Pintu Roy Choudhury, Assistant Prof.and HOD of Department of Bengali as Convener to conduct the program in a systematic manner. The "Mentor Mentee Program" was completed successfully under the proper guidance of Hon'ble Principal Sir Dr Swapan Kumar Mishra and Hon'ble Dr. Pintu RoyChoudhury sir (Assistant Professor, HOD, ), through face-to-face program on 22.12.2023 with 79 participants.

In the welcome address Dr. Pintu RoyChoudhury, Assistant Professor, HOD, of Bengali Department had briefly discussed about the relevance of organizing "Mentor Mentee program" in the transition period to move towards the digital milieu along with the uncertainties owing to the covid-19 situation. Learners should do self-analysis to find out their strengths as well as weaknesses. Our Principal sir, Dr. Swapan Kumar Mishra also briefly discuss about mentor mentee program and also motivate the students participant all the program and reports all the problem to the mentors friendly every time. Mr, Sukal Soren, Assistant Professor, Dept of Bengali discussed in details about the importance of this programme. All the others teacher clearly discuss about the objectives of this program and motivate to participate friendly. At the end of the program the vote of thanks was proposed by Dr. Pintu RoyChoudhury, Associate Professor, HOD, Department of Bengali.